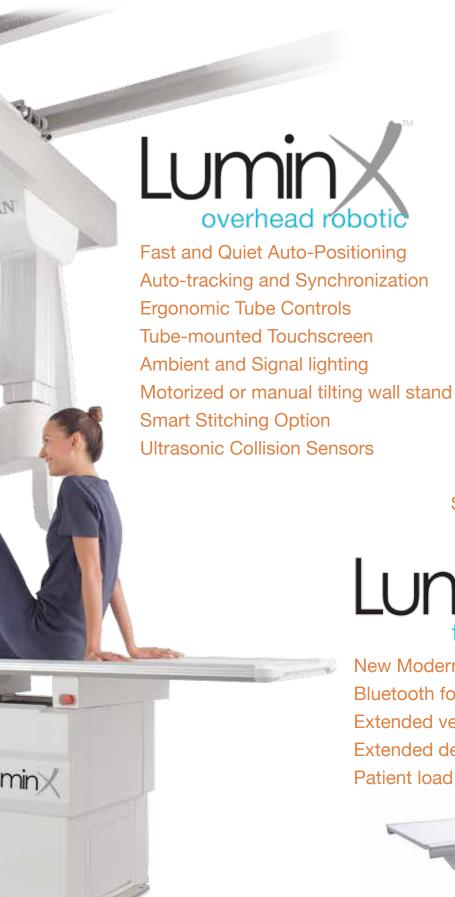

## OVERHEAD DIGITAL RADIOGRAPHY

The LuminX ceiling-suspended DR suite is available with fully motorized Auto-Positioning Tracking and Synchronization (LuminX Overhead Robotic) or lightweight manual positioning (LuminX Overhead)

This modular design offers limitless possibilities

Rotational Detector Bucky
Motorized Vertical column
Tube-mounted Touchscreen
Smart Assist Manual Stitching Option

New Modern Design
Bluetooth foot controls
Extended vertical travel
Extended detector travel
Patient load 661 lbs

Small footprint

Fast and quiet movements

Motorized Variable SID 100-180 cm

Independent motorized detector tilt