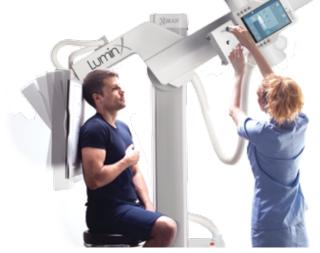

### PRECISE AUTOMATIC POSITIONING

The LuminX U-Arm is the obvious choice for ultimate workflow

Customizable automatic positioning via remote control or Bluetooth® foot pedal quickly drives the system into any position with zero effort

# ULTIMATE IMAGING PERFORMANCE IN A COMPACT DESIGN

This semi-automated DR system can be quickly and effortlessly positioned for any general radiography exam

The exceptionally tiny footprint allows installation in the smallest X-ray rooms