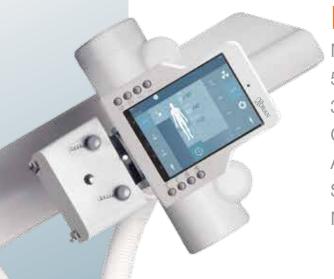

The Tube-mounted Touchscreen brings the LuminX workstation patient-side for increased efficiency

Image acquisition has never been easier

#### **Automatic Features**

Auto-Positioning control from the LuminX workstation, via wireless remote control or Bluetooth® footswitch

High resolution 43x43 flat panel detector

Tube-mounted Touchscreen console