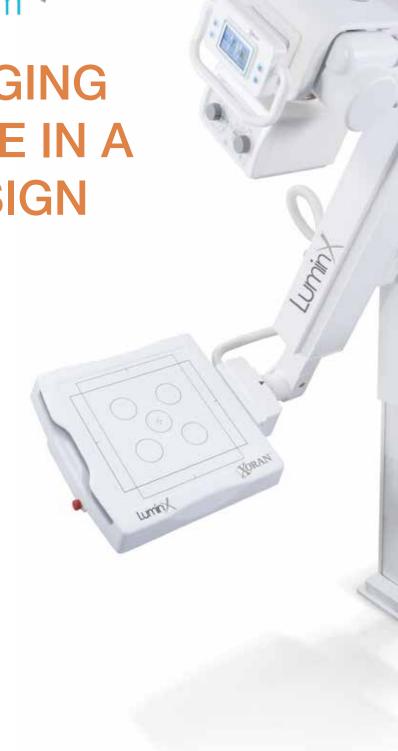

# ULTIMATE IMAGING PERFORMANCE IN A COMPACT DESIGN

This semi-automated DR system can be quickly and effortlessly positioned for any general radiography exam

The exceptionally tiny footprint allows installation in the smallest X-ray rooms