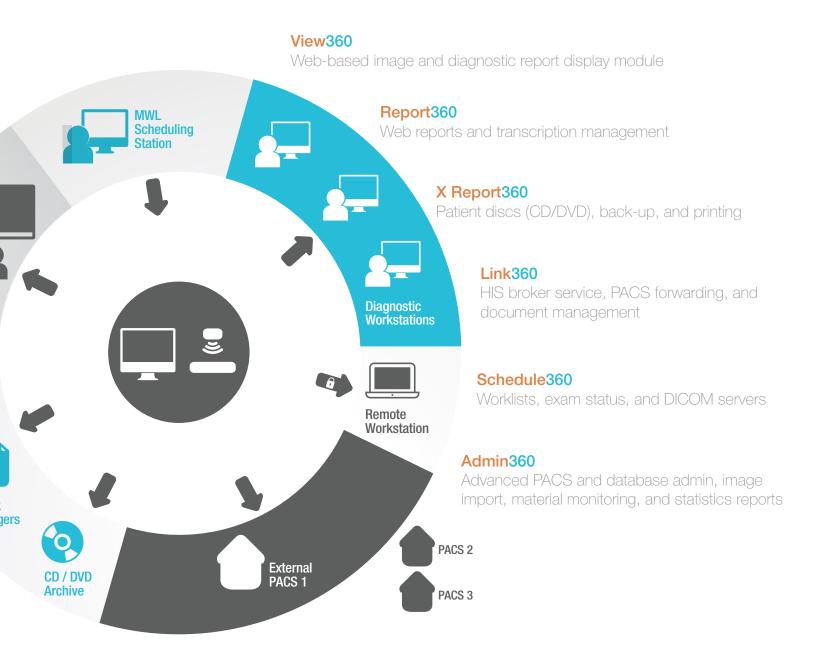

## WEB-BASED WORKFLOW SOFTWARE

Xoran360 is a diagnostic radiology workflow software with scalable deployment and flexible license options

#### Xoran360

Xoran360 is a departmentwide diagnostic workflow solution providing image and data archiving, search, access, and display

Enter patients onto the system, create and schedule exams on the devices, search for patients and exams, create interactive exam time-plans, see the status of diagnostic procedures, and access and export diagnostic results

#### Xoran360 PACS

Archive patient, exam, and image database through DICOM

Consultation

XORAN®

Xoran makes the complex simple.