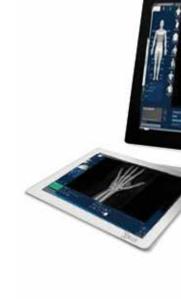

#### Fast, Simple, Universal

The LuminX imaging software platform is standard on all LuminX products The intuitive workflow guides the technologist from patient registration to completed study in just a few quick steps Outstanding images at very low radiation dose come easily with LuminX

#### Software Features

Intuitive space-saving desktop workstation Image display in less than 3 seconds Automated procedure selection DICOM MWL, print, store, export to CD/DVD/USB MPPS-Modality Performed Procedure Step **REM-Radiation Exposure Monitoring** Easy View Exposure Index/Deviation Index Automated Reject analysis and QA reporting Auto-store and configurable auto-delete Configurable image orientation display Customizable auto-shutter Motion control for LuminX Auto-Positioning Systems