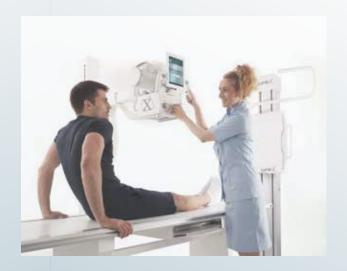

The Tube-mounted Touchscreen brings the LuminX workstation patient-side for increased efficiency

Image acquisition has never been easier

#### **Automatic Features**

Auto-Positioning control from the LuminX workstation, via wireless remote control or Bluetooth® footswitch

High resolution 43x43 flat panel detector

Tube-mounted Touchscreen console