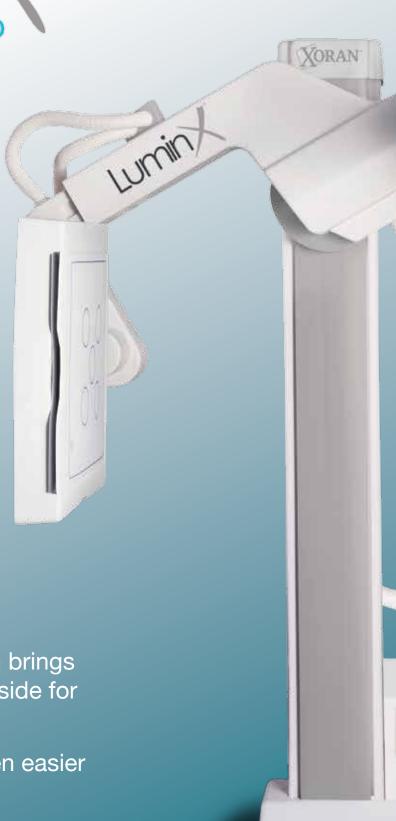

## OVERHEAD DIGITAL RADIOGRAPHY

The LuminX ceiling-suspended DR suite is available with fully motorized Auto-Positioning Tracking and Synchronization (LuminX Overhead Robotic) or lightweight manual positioning (LuminX Overhead)

This modular design offers limitless possibilities

Rotational Detector Bucky
Motorized Vertical column
Tube-mounted Touchscreen
Smart Assist Manual Stitching Option

New Modern Design
Bluetooth foot controls
Extended vertical travel
Extended detector travel
Patient load 661 lbs

The Tube-mounted Touchscreen brings the LuminX workstation patient-side for increased efficiency

Image acquisition has never been easier