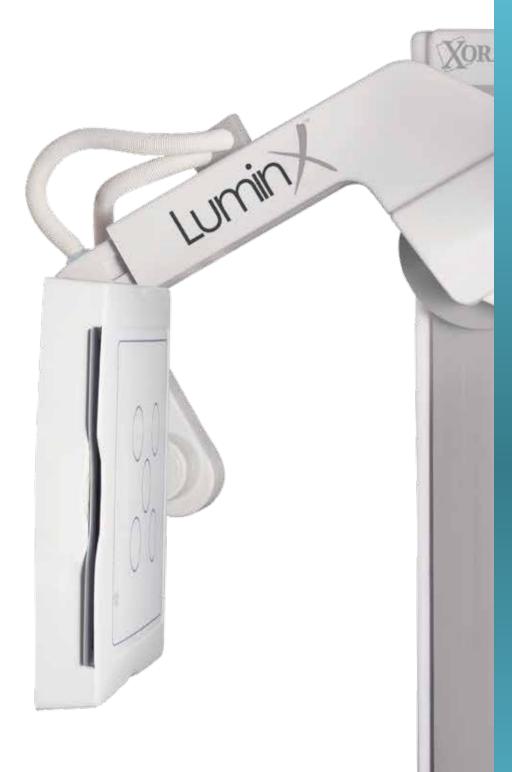

### PRECISE AUTOMATIC POSITIONING

The LuminX U-Arm is the obvious choice for ultimate workflow

Customizable automatic positioning via remote control or Bluetooth® foot pedal quickly drives the system into any position with zero effort

The Tube-mounted Touchscreen brings the LuminX workstation patient-side for increased efficiency

Image acquisition has never been easier

#### **Automatic Features**

Auto-Positioning control from the LuminX workstation, via wireless remote control or Bluetooth® footswitch

High resolution 43x43 flat panel detector

Tube-mounted Touchscreen console