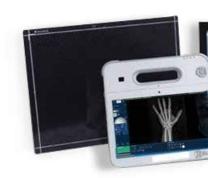

#### Affordable Analog-to-Digital Upgrade

Extend the life of your existing Analog X-ray room or Mobile system with the most flexible upgrade available

Compatible with multiple detector types and sizes, the LuminX DR Retrofit is budget-friendly and designed for flexibility

PC Workstation or Mobile tablet
AED Mode or full generator integration
Multi Detector compatibility
Wireless or wired image transfer to PACS
Detector sharing between multiple devices