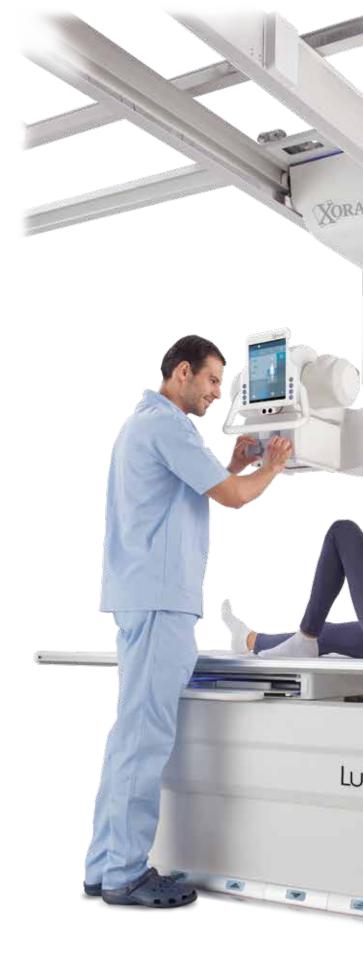

## OVERHEAD DIGITAL RADIOGRAPHY

The LuminX ceiling-suspended DR suite is available with fully motorized Auto-Positioning Tracking and Synchronization (LuminX Overhead Robotic) or lightweight manual positioning (LuminX Overhead)

### PRECISE AUTOMATIC POSITIONING

The LuminX U-Arm is the obvious choice for ultimate workflow

Customizable automatic positioning via remote control or Bluetooth® foot pedal quickly drives the system into any position with zero effort