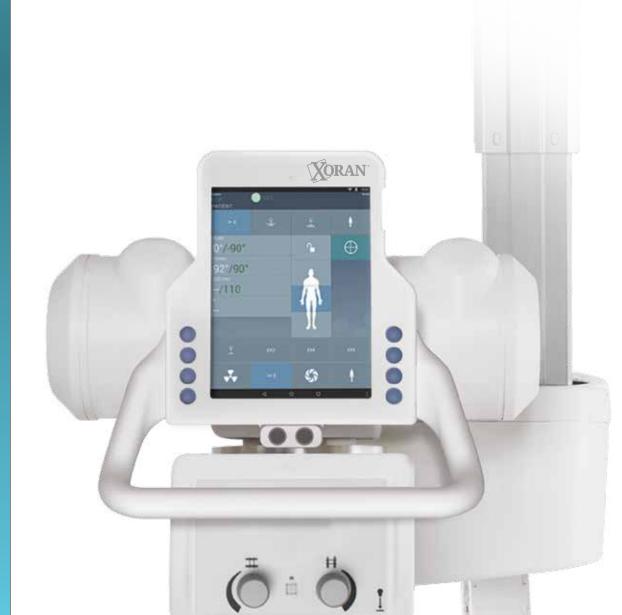

The Tube-mounted Touchscreen brings the LuminX workstation patient-side for increased efficiency

Image acquisition has never been easier

#### **Automatic Features**

Auto-Positioning control from the LuminX workstation, via wireless remote control or Bluetooth® footswitch

High resolution 43x43 flat panel detector

Tube-mounted Touchscreen console