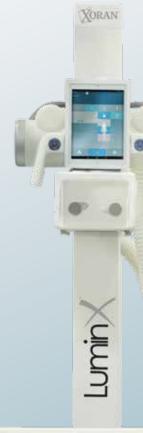

### PRECISE AUTOMATIC POSITIONING

The LuminX U-Arm is the obvious choice for ultimate workflow

Customizable automatic positioning via remote control or Bluetooth® foot pedal quickly drives the system into any position with zero effort

#### **Automatic Features**

Auto-Positioning control from the LuminX workstation, via wireless remote control or Bluetooth® footswitch

High resolution 43x43 flat panel detector

Tube-mounted Touchscreen console

Small footprint

Fast and quiet movements

Motorized Variable SID 100-180 cm

Independent motorized detector tilt