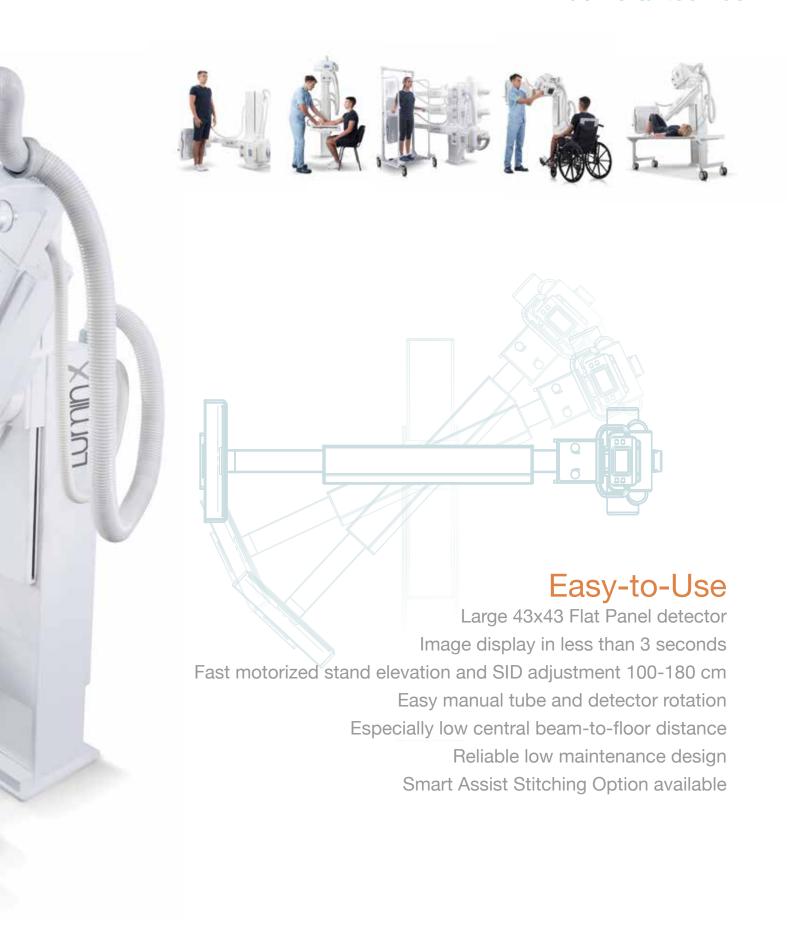

Small footprint

Fast and quiet movements

Motorized Variable SID 100-180 cm

Independent motorized detector tilt

# ULTIMATE IMAGING PERFORMANCE IN A COMPACT DESIGN

This semi-automated DR system can be quickly and effortlessly positioned for any general radiography exam

The exceptionally tiny footprint allows installation in the smallest X-ray rooms